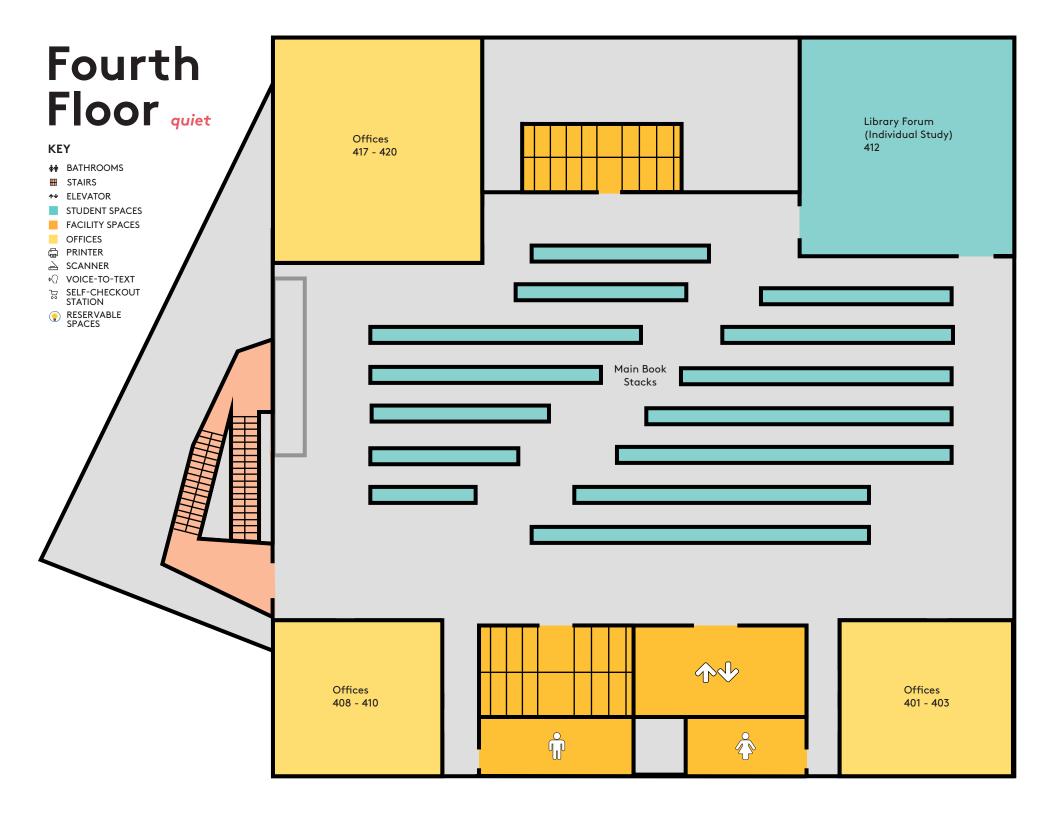

Writing Center (217)

DVDs Periodicals **Third Floor:** Computers quiet Printing

Small and Large Group Study Rooms

Presentation Practice Rooms

Individual Study Space

**Fourth Floor:** Quiet Study/Event Space (412)

**quiet** Main Book Stacks

For more information, visit **www.ubalt.edu/library** or contact the Information Desk at **410.837.4260** or **infodesk@ubalt.edu.** 

Space reservations can be made through the Appointment Tool in your MyUB Portal.

## KEY

- **♣** BATHROOMS
- STAIRS
- **↑ \*** ELEVATOR
- STUDENT SPACES
- FACILITY SPACES
- OFFICES
- PRINTER
- ♦○ VOICE-TO-TEXT
- SELF-CHECKOUT STATION
- RESERVABLE SPACES