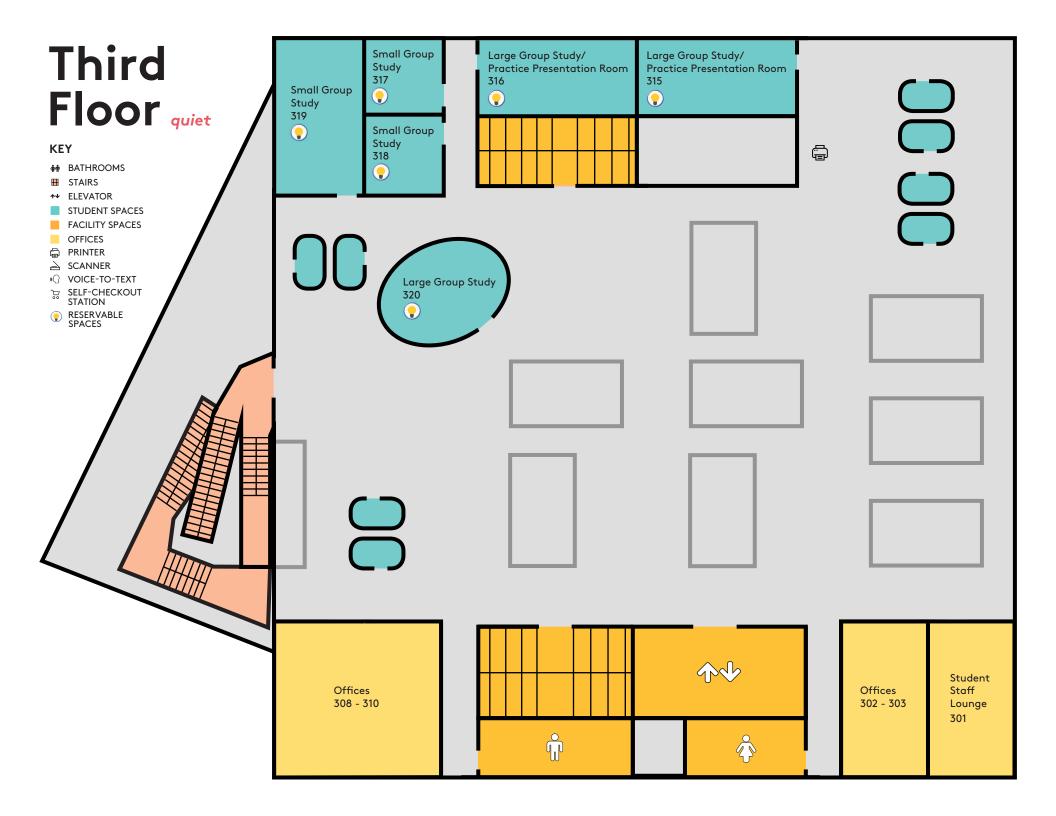

Writing Center (217)

DVDs Periodicals **Third Floor:** Computers quiet Printing

Small and Large Group Study Rooms

Presentation Practice Rooms

Individual Study Space

**Fourth Floor:** Quiet Study/Event Space (412)

## KEY

- **♣** BATHROOMS
- STAIRS
- **↑ \*** ELEVATOR
- STUDENT SPACES
- FACILITY SPACES
- OFFICES
- PRINTER
- ♦○ VOICE-TO-TEXT
- SELF-CHECKOUT STATION
- RESERVABLE SPACES