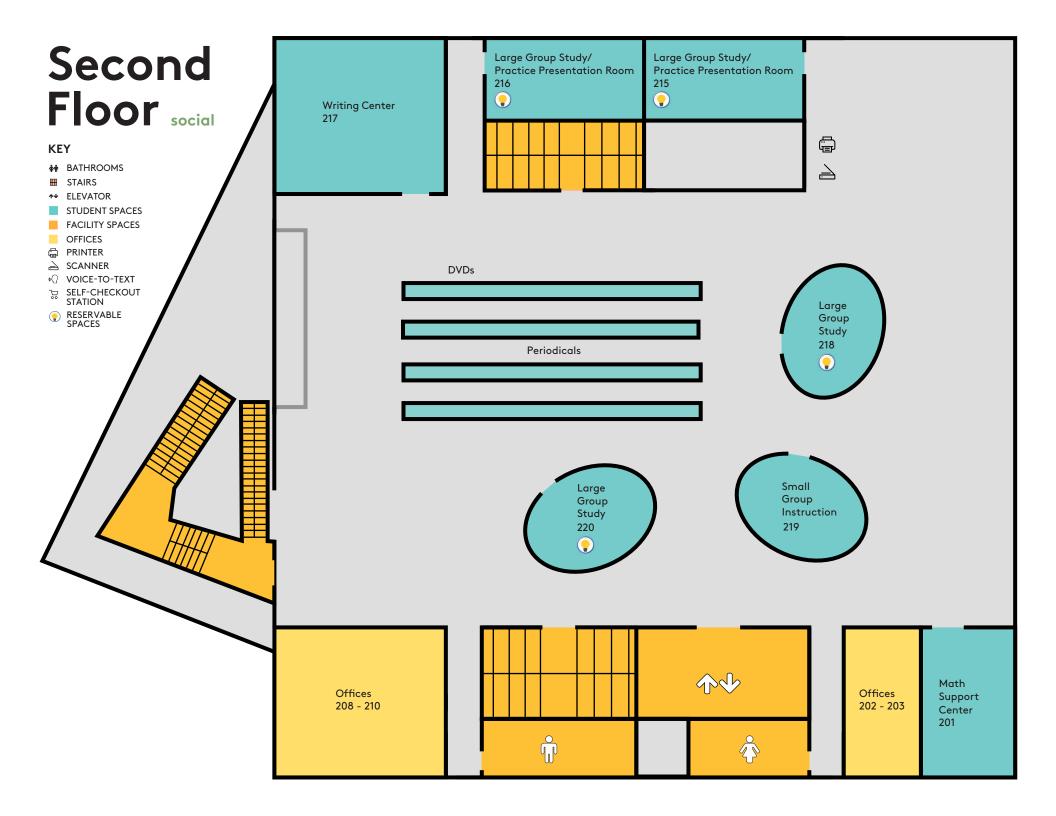

Printing Scanner

Leisure Reading Lounge

Reserves

Voice-to-text Workstation

Second Floor: Computers social Printing Scanner

Math Support Center (201)

Small and Large Group Study Rooms

Presentation Practice Rooms

Writing Center (217)

DVDs Periodicals **Third Floor:** Computers quiet Printing

Small and Large Group Study Rooms

Presentation Practice Rooms

Individual Study Space

**Fourth Floor:** Quiet Study/Event Space (412)

## KEY

- **♣** BATHROOMS
- STAIRS
- **↑ \*** ELEVATOR
- STUDENT SPACES
- FACILITY SPACES
- OFFICES
- PRINTER
- ♦○ VOICE-TO-TEXT
- SELF-CHECKOUT STATION
- RESERVABLE SPACES