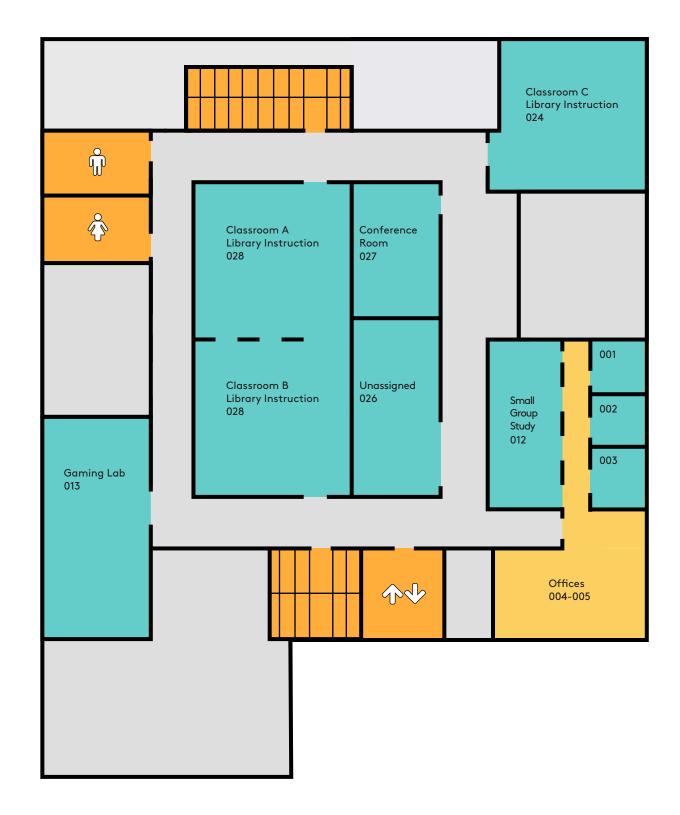

## Welcome to the Robert L. Bogomolny Library @1420 Maryland Ave.

**Lower Level:** Small Group Study (012)

Gaming Lab (013)

Workshops/Library Instruction (024, 027, 028)

**First Floor:** Information Desk

social Computer Lab (101 & 112)

## Lower Level social

## KEY

- **♣** BATHROOMS
- STAIRS
- **↑ \*** ELEVATOR
- STUDENT SPACES
- FACILITY SPACES
- OFFICES
- PRINTER
- ♦○ VOICE-TO-TEXT
- SELF-CHECKOUT STATION
- RESERVABLE SPACES